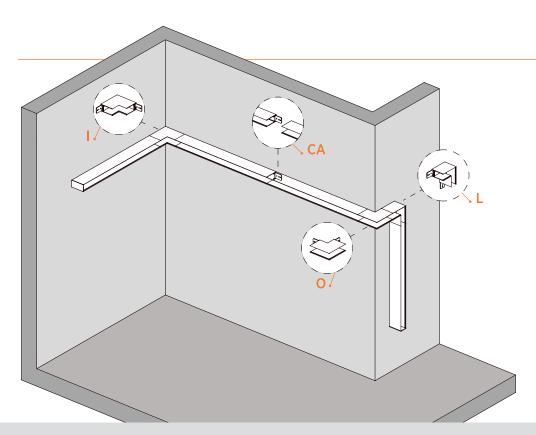

### NOTE:

Use protection cover during the mud-in and painting process to avoid contaminants inside track cavity

SPECTER TRACK SYSTEM

CA CONNECTION COUPLER A
CB CONNECTION COUPLER B

PA SUSPENSION KIT A
PB SUSPENSION KIT B

**SPSS** SPECTER TRACK

L "L" CORNER

INNER CORNER

O OUTER CORNER

A ANGLE CONNECTOR

**V** CROSS CONNECTOR

T "T" CONNECTOR