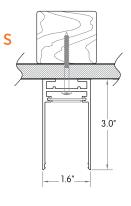

### TRACK MOUNTING DETAILS

SURFACE/MILLWORK/PENDANT

Code example: **SPSS**-F02W-01-2

| Series |   | Mounting          | Length Increments*                                                   |                      | Body Finish |        | Dimming |                      | Circuit |           |
|--------|---|-------------------|----------------------------------------------------------------------|----------------------|-------------|--------|---------|----------------------|---------|-----------|
| SPSS   | F | Recessed Trimless | 02                                                                   | 2 <sup>2/5</sup> in  | w           | White  | 01      | 0-10V Dimming to 10% | 1       | 1-Circuit |
|        | R | Recessed Millwork | 04                                                                   | 4 <sup>1/8</sup> in  | В           | Black  | EL      | ELV Dimming to 10%   | 2       | 2-Circuit |
|        | s | Surface Mounted   | 05                                                                   | 5 <sup>1/2</sup> in  | s           | Silver | DL      | Dali Dimming         |         |           |
|        | P | Pendant           | 18                                                                   | 18 <sup>3/8</sup> în | z           | Bronze |         |                      |         |           |
|        |   |                   | хх                                                                   | Custom               | x           | Custom |         |                      |         |           |
|        |   |                   | *Please create that track's<br>length using the above<br>increments. |                      |             |        |         |                      |         |           |