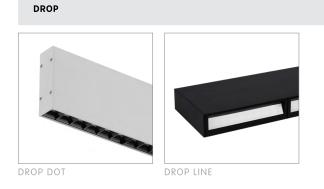

### 

UNDROP WASHER

UNDROP LINE

**SPSF-U**03W-W-N827-2

UNDROP DOT

**SPSF-P**15W-W-N827-2

**SPSF-D**12W-W-N827-2