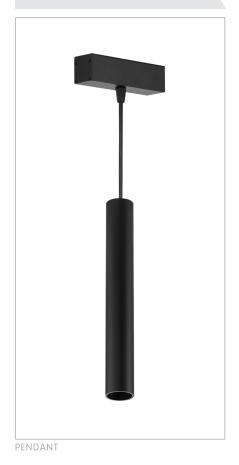

| *Please create that track's<br>length using the above<br>increments. |                      |             |        |         |                      |         |           |



### TRACK MOUNTING DETAILS









### NOTE:

Use protection cover during the mud-in and painting process to avoid contaminants inside track cavity



SPECTER TRACK SYSTEM





CA CONNECTION COUPLER A
CB CONNECTION COUPLER B



PA SUSPENSION KIT A
PB SUSPENSION KIT B



**SPSS** SPECTER TRACK



L "L" CORNER



INNER CORNER



O OUTER CORNER



A ANGLE CONNECTOR



**V** CROSS CONNECTOR



T "T" CONNECTOR

### **SPSS** AVAILABLE MODULES

## BREAK

BREAK LINE

**SPSF-B**03W-W-N827-2

BREAK DOT

# SNOOT

**SPSF-S**15W-W-N827-2

**SNOOT PENDANT** 

### 

UNDROP WASHER

UNDROP LINE

**SPSF-U**03W-W-N827-2

UNDROP DOT



**SPSF-P**15W-W-N827-2



**SPSF-D**12W-W-N827-2