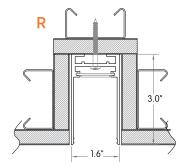

### TRACK MOUNTING DETAILS

SURFACE/MILLWORK/PENDANT

Code example: **SPSS**-F02W-01-2

| Series |   | Mounting          | Length Increments*                                                   |                      | Body Finish |        | Dimming |                      | Circuit |           |
|--------|---|-------------------|----------------------------------------------------------------------|----------------------|-------------|--------|---------|----------------------|---------|-----------|
| SPSS   | F | Recessed Trimless | 02                                                                   | 2 <sup>2/5</sup> in  | w           | White  | 01      | 0-10V Dimming to 10% | 1       | 1-Circuit |
|        | R | Recessed Millwork | 04                                                                   | 4 <sup>1/8</sup> in  | В           | Black  | EL      | ELV Dimming to 10%   | 2       | 2-Circuit |
|        | s | Surface Mounted   | 05                                                                   | 5 <sup>1/2</sup> in  | s           | Silver | DL      | Dali Dimming         |         |           |
|        | P | Pendant           | 18                                                                   | 18 <sup>3/8</sup> în | z           | Bronze |         |                      |         |           |
|        |   |                   | хх                                                                   | Custom               | x           | Custom |         |                      |         |           |
|        |   |                   | *Please create that track's<br>length using the above<br>increments. |                      |             |        |         |                      |         |           |