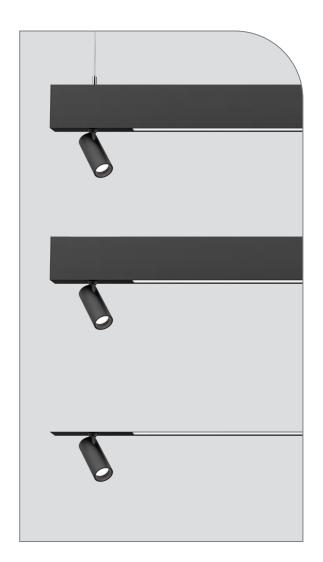

### LINEAR STANDARD





SPECTER magnetic track system allows unlimited design configurations. SPECTER can extend through spaces creating a neat and minimal, continuous slot, where all types of SPECTER fixtures can be installed, moved, removed or swapped in one hand motion, allowing a maximum design flexibility.

- Magnetic track system ensures wall and ceiling continuity
- □ Track system dedicated to SPECTER fixtures range
- Recessed trimless, millwork, surface mounted, pendant
- Supports 2 independant 24VDC low voltage circuits
- Dimmable remote driver available in ELV, 0-10V and DALI
- Each track run can support up to 450W on one feed
- $\hfill \Box$  Track system is configured and made-to-size for your projects
- 5 years limited warranty







SURFACE/MILLWORK/PENDANT

Code example: **SPSS**-F02W-01-2

| Se