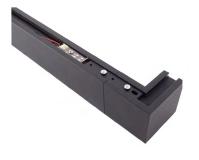

**SPSS** SPECTER TRACK

L "L" CORNER

INNER CORNER

O OUTER CORNER

A ANGLE CONNECTOR

**V** CROSS CONNECTOR

T "T" CONNECTOR