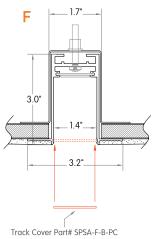

### TRACK MOUNTING DETAILS

### NOTE:

Use protection cover during the mud-in and painting process to avoid contaminants inside track cavity

SPECTER TRACK SYSTEM

CA CONNECTION COUPLER A
CB CONNECTION COUPLER B

PA SUSPENSION KIT A
PB SUSPENSION KIT B