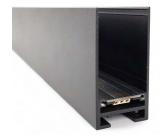

### LINEAR STANDARD

SPECTER magnetic track system allows unlimited design configurations. SPECTER can extend through spaces creating a neat and minimal, continuous slot, where all types of SPECTER fixtures can be installed, moved, removed or swapped in one hand motion, allowing a maximum design flexibility.

- Magnetic track system ensures wall and ceiling continuity
- □ Track system dedicated to SPECTER fixtures range
- Recessed trimless, millwork, surface mounted, pendant
- Supports 2 independant 24VDC low voltage circuits
- Dimmable remote driver available in ELV, 0-10V and DALI
- Each track run can support up to 450W on one feed
- $\hfill \Box$  Track system is configured and made-to-size for your projects
- 5 years limited warranty