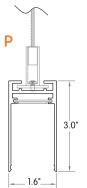

### TRACK MOUNTING DETAILS

SURFACE/MILLWORK/PENDANT

Code example: **SPSS**-F02W-01-2

| Series |   | Mounting          | Length Increments*                                                   |                      | Body Finish |        | Dimming |                      | Circuit |           |
|--------|---|-------------------|----------------------------------------------------------------------|----------------------|-------------|--------|---------|----------------------|---------|-----------|
| SPSS   | F | Recessed Trimless | 02                                                                   | 2 <sup>2/5</sup> in  | w           | White  | 01      | 0-10V Dimming to 10% | 1       | 1-Circuit |
|        | R | Recessed Millwork | 04                                                                   | 4 <sup>1/8</sup> in  | В           | Black  | EL      | ELV Dimming to 10%   | 2       | 2-Circuit |
|        | s | Surface Mounted   | 05                                                                   | 5 <sup>1/2</sup> in  | s           | Silver | DL      | Dali Dimming         |         |           |
|        | P | Pendant           | 18                                                                   | 18 <sup>3/8</sup> în | z           | Bronze |         |                      |         |           |
|        |   |                   | хх                                                                   | Custom               | x           | Custom |         |                      |         |           |
|        |   |                   | *Please create that track's<br>length using the above<br>increments. |                      |             |        |         |                      |         |           |