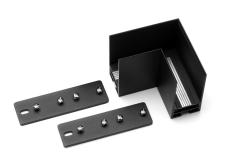

**SPSS** SPECTER TRACK

L "L" CORNER

INNER CORNER

O OUTER CORNER

A ANGLE CONNECTOR

**V** CROSS CONNECTOR

T "T" CONNECTOR