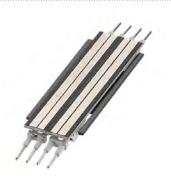

## TRACK MOUNTING DETAILS

**CB** CONNECTION COUPLER B

**PA** SUSPENSION KIT A **PB** SUSPENSION KIT B

**SPMS** SPECTER TRACK

L "L" CORNER

**IT** INPUT TERMINAL

**DP** DECORATIVE PLATE

**TR** TRACK COVER

**EC** END CAP

T "T" CONNECTOR