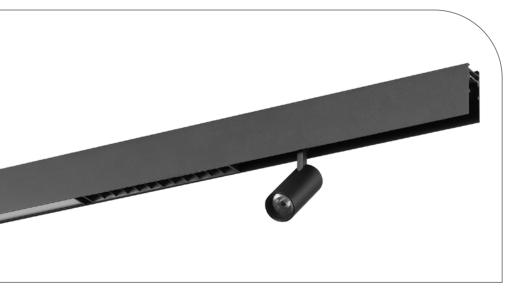

LINEAR MINI

- Magnetic track system ensures wall and ceiling continuity
- Track system dedicated to SPECTER fixtures range
- Recessed trimless, millwork, surface mounted, pendant or pendant with uplight
- Supports 2 independant 24VDC Low voltage circuits
- Dimmable remote driver available in ELV,
   0-10V and DALI
- Each track run can support up to 450W on one feed
- Track system is configured and made-tosize for your projects
- Pendant version available with uplight LED strip up to 500lm/ft
- 5 years limited warranty

SURFACE/MILLWORK/PENDANT PENDANT WITH UPLIGHT TRACK