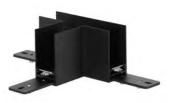

|
|        | P        | Pendant              | 18                                           | 18 <sup>3/8</sup> in | z           | Bronze | хх      | Custom               |         |           |
|        | U        | Pendant with Uplight | xx                                           | Custom               | x           | Custom |         |                      |         |           |
|        |          |                      | For exact lengths refer to dimensions table. |                      |             |        |         |                      |         |           |



## TRACK MOUNTING DETAILS









**CB** CONNECTION COUPLER B

**PA** SUSPENSION KIT A **PB** SUSPENSION KIT B

**SPMS** SPECTER TRACK







L "L" CORNER

**IT** INPUT TERMINAL

**DP** DECORATIVE PLATE







**TR** TRACK COVER

**EC** END CAP

T "T" CONNECTOR

## **SPMS** AVAILABLE MODULES

## BREAK DOT BREAK LINE

**SPSM-B**04W-W-N827-2



**SPMS-S**15W-W-N827-2



**SPSM-U**04W-W-N827-2





**SPMS-P**15W-W-N827-2