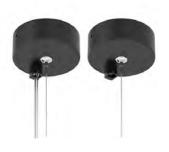

## TRACK MOUNTING DETAILS

**CB** CONNECTION COUPLER B

**PA** SUSPENSION KIT A **PB** SUSPENSION KIT B

**SPMS** SPECTER TRACK

L "L" CORNER

**IT** INPUT TERMINAL

**DP** DECORATIVE PLATE

**TR** TRACK COVER