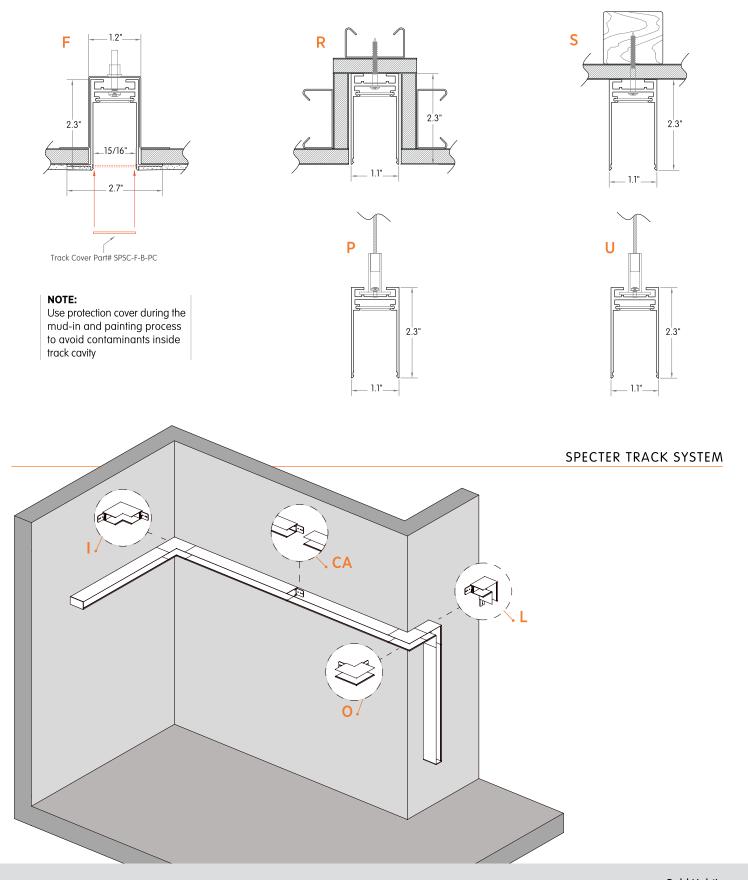

## TRACK MOUNTING DETAILS

**CB** CONNECTION COUPLER B

**PA** SUSPENSION KIT A **PB** SUSPENSION KIT B

**SPMS** SPECTER TRACK

L "L" CORNER

**IT** INPUT TERMINAL

**DP** DECORATIVE PLATE

**TR** TRACK COVER

**EC** END CAP

T "T" CONNECTOR