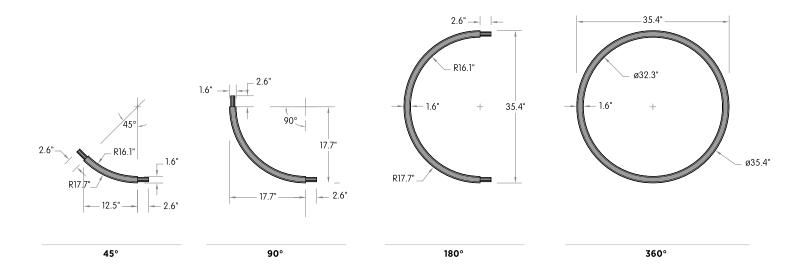

# Code example: **SPCS**-R45W-01-2

| Series |   | Mounting             | N  | ominal Arc Angle              | В | ody Finish |    | Dimming              |   | Circuit   |
|--------|---|----------------------|----|-------------------------------|---|------------|----|----------------------|---|-----------|
| SPCS   | R | Recessed Millwork    | 45 | 45°                           | w | White      | 01 | 0-10V Dimming to 10% | 1 | 1-Circuit |
|        | s | Surface Mounted      | 90 | 90°                           | В | Black      | EL | ELV Dimming to 10%   | 2 | 2-Circuit |
|        | P | Pendant              | 18 | 180°                          | s | Silver     | DL | Dali Dimming         |   |           |
|        | U | Pendant with Uplight | 36 | 360°                          | z | Bronze     | хх | Custom               |   |           |
|        |   |                      | хх | Custom                        | x | Custom     |    |                      |   |           |
|        |   |                      |    | lengths refer<br>sions table. |   |            |    |                      |   |           |

#### **SPCS** AVAILABLE MODULES