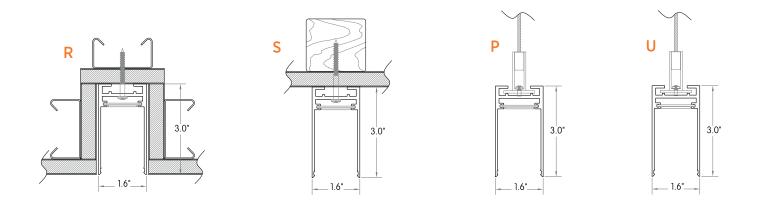

# TRACK MOUNTING DETAILS

# Code example: **SPCS**-R45W-01-2

| Series |   | Mounting             | N  | ominal Arc Angle              | В | ody Finish |    | Dimming              |   | Circuit   |
|--------|---|----------------------|----|-------------------------------|---|------------|----|----------------------|---|-----------|
| SPCS   | R | Recessed Millwork    | 45 | 45°                           | w | White      | 01 | 0-10V Dimming to 10% | 1 | 1-Circuit |
|        | s | Surface Mounted      | 90 | 90°                           | В | Black      | EL | ELV Dimming to 10%   | 2 | 2-Circuit |
|        | P | Pendant              | 18 | 180°                          | s | Silver     | DL | Dali Dimming         |   |           |
|        | U | Pendant with Uplight | 36 | 360°                          | z | Bronze     | хх | Custom               |   |           |
|        |   |                      | хх | Custom                        | x | Custom     |    |                      |   |           |
|        |   |                      |    | lengths refer<br>sions table. |   |            |    |                      |   |           |