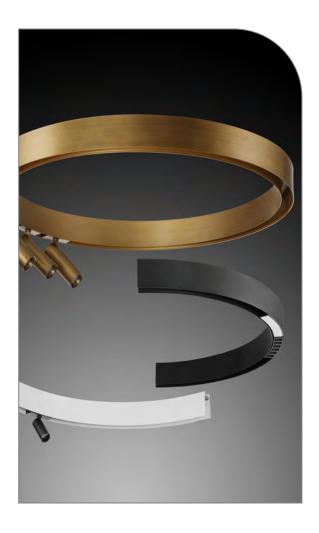

### **CURVED STANDARD**

SPECTER magnetic track system allows unlimited design configurations. SPECTER can extend through spaces creating a neat and minimal, continuous slot, where all types of SPECTER fixtures can be installed, moved, removed or swapped in one hand motion, allowing a maximum design flexibility.

- Magnetic track system ensures wall and ceiling continuity
- □ Track system dedicated to SPECTER fixtures range
- Recessed millwork, surface mounted, pendant or pendant with uplight
- Supports 2 independant 24VDC Low voltage circuits
- Dimmable remote driver available in ELV, 0-10V and DALI
- Each track run can support up to 450W on one feed
- Track system is configured and made-to-size for your projects
- Pendant version available with uplight LED strip up to 500lm/ft
- \_ 5 years limited warrant
- Standard 36" diameter curve

CIRCULAR PROFILE

HALF CIRCLE TRACK